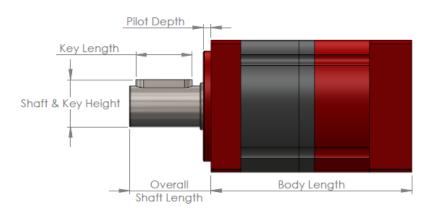

## LS40 = LX42

- Overall shaft length did not change
  - Pilot depth decreased by 3mm to 2.5mm
  - Shaft increased by 3mm to 23.5mm
- Key length increased by 3mm to 18mm
- Increased from 4mm to 5mm key
- Shaft & key height decreased by 0.5mm to 15mm
- Shaft bore depth increased to 10mm
- Output mounting holes increased to 4.2mm diameter
- Single stage body length increased to 64mm
- Double stage body length increased to 87.5mm

## LS60 = LX60

- Overall shaft length decreased by 5mm to 32mm
  - Pilot depth is now 3mm
- Single stage body length increased to 79mm
- Double stage body length increased to 106mm

## LS90 = LX90

- Overall shaft length decreased by 7mm to 41mm
  - Pilot depth is now 3mm
- Shaft & key height decreased by 0.5mm to 24mm
- Single stage body length increased to 99mm
- Double stage body length increased to 133.5mm