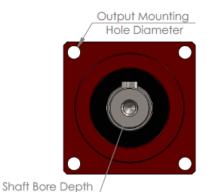

## LS40 = LX42

- Overall shaft length did not change
  - Pilot depth decreased by 3mm to 2.5mm
  - Shaft increased by 3mm to 23.5mm
- Key length increased by 3mm to 18mm
- Increased from 4mm to 5mm key
- Shaft & key height decreased by 0.5mm to 15mm
- Shaft bore depth increased to 10mm
- Output mounting holes increased to 4.2mm diameter
- Single stage body length increased to 64mm
- Double stage body length increased to 87.5mm